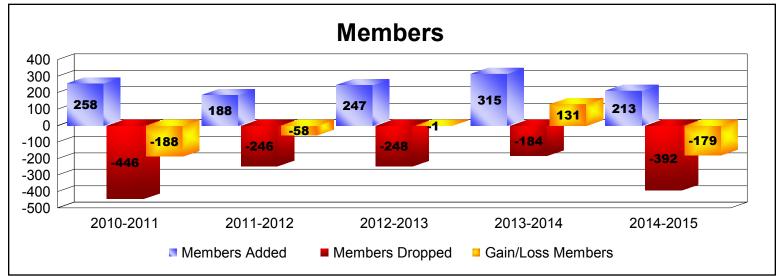

District 46 NEVADA As of June 2015 Cumulative

| Year      | New<br>Clubs | Dropped<br>Clubs | Gain/<br>Loss<br>Clubs | New<br>Members | Charter<br>Members | Reinstate<br>Members | Transfer<br>Members | Total<br>Member<br>Added | Total<br>Members<br>Dropped | Gain/<br>Loss<br>Members |
|-----------|--------------|------------------|------------------------|----------------|--------------------|----------------------|---------------------|--------------------------|-----------------------------|--------------------------|
| 2010-2011 | 2            | -4               | -2                     | 159            | 51                 | 19                   | 29                  | 258                      | -446                        | -188                     |
| 2011-2012 | 0            | -3               | -3                     | 135            | 0                  | 25                   | 28                  | 188                      | -246                        | -58                      |
| 2012-2013 | 1            | -1               | 0                      | 157            | 44                 | 27                   | 19                  | 247                      | -248                        | -1                       |
| 2013-2014 | 1            | -1               | 0                      | 196            | 86                 | 23                   | 10                  | 315                      | -184                        | 131                      |
| 2014-2015 | 1            | -4               | -3                     | 161            | 26                 | 8                    | 18                  | 213                      | -392                        | -179                     |
| Average   | 1            | -3               | -2                     | 162            | 41                 | 20                   | 21                  | 244                      | -303                        | -59                      |