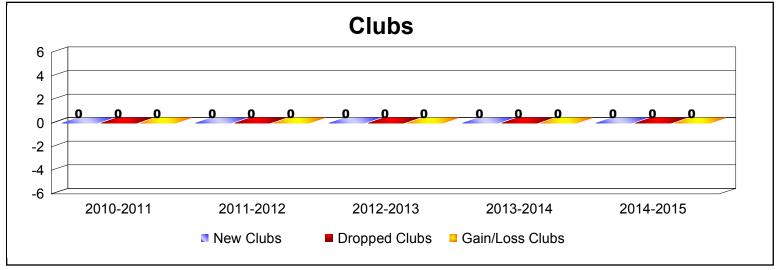

| Year      | New<br>Clubs | Dropped<br>Clubs | Gain/<br>Loss<br>Clubs | New<br>Members | Charter<br>Members | Reinstate<br>Members | Transfer<br>Members | Total<br>Member<br>Added | Total<br>Members<br>Dropped | Gain/<br>Loss<br>Members |
|-----------|--------------|------------------|------------------------|----------------|--------------------|----------------------|---------------------|--------------------------|-----------------------------|--------------------------|
| 2010-2011 | 0            | 0                | 0                      | 11             | 0                  | 2                    | 4                   | 17                       | -18                         | -1                       |
| 2011-2012 | 0            | 0                | 0                      | 2              | 0                  | 0                    | 1                   | 3                        | -8                          | -5                       |
| 2012-2013 | 0            | 0                | 0                      | 14             | 0                  | 1                    | 0                   | 15                       | -9                          | 6                        |
| 2013-2014 | 0            | 0                | 0                      | 6              | 0                  | 0                    | 0                   | 6                        | -10                         | -4                       |
| 2014-2015 | 0            | 0                | 0                      | 12             | 0                  | 2                    | 2                   | 16                       | -18                         | -2                       |
| Average   | 0            | 0                | 0                      | 9              | 0                  | 1                    | 1                   | 11                       | -13                         | -1                       |