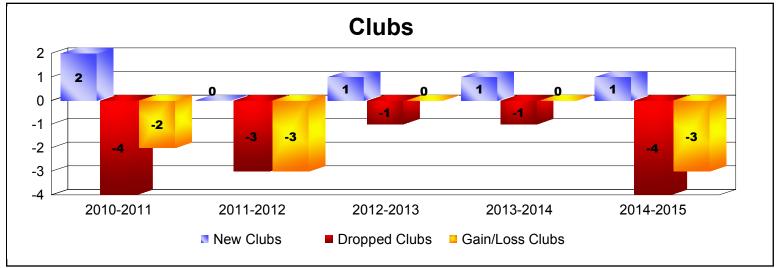

District 46 NEVADA As of June 2015 Cumulative

| Year      | New<br>Clubs | Dropped<br>Clubs | Gain/<br>Loss<br>Clubs | New<br>Members | Charter<br>Members | Reinstate<br>Members | Transfer<br>Members | Total<br>Member<br>Added | Total<br>Members<br>Dropped | Gain/<br>Loss<br>Members |
|-----------|--------------|------------------|------------------------|----------------|--------------------|----------------------|---------------------|--------------------------|-----------------------------|--------------------------|
| 2010-2011 | 2            | -4               | -2                     | 159            | 51                 | 19                   | 29                  | 258                      | -446                        | -188                     |
| 2011-2012 | 0            | -3               | -3                     | 135            | 0                  | 25                   | 28                  | 188                      | -246                        | -58                      |
| 2012-2013 | 1            | -1               | 0                      | 157            | 44                 | 27                   | 19                  | 247                      | -248                        | -1                       |
| 2013-2014 | 1            | -1               | 0                      | 196            | 86                 | 23                   | 10                  | 315                      | -184                        | 131                      |
| 2014-2015 | 1            | -4               | -3                     | 161            | 26                 | 8                    | 18                  | 213                      | -392                        | -179                     |
| Average   | 1            | -3               | -2                     | 162            | 41                 | 20                   | 21                  | 244                      | -303                        | -59                      |