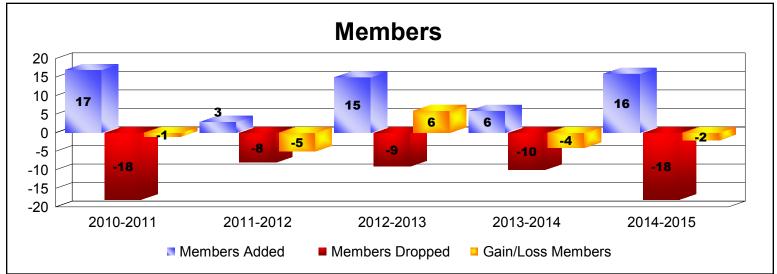

| Year      | New<br>Clubs | Dropped<br>Clubs | Gain/<br>Loss<br>Clubs | New<br>Members | Charter<br>Members | Reinstate<br>Members | Transfer<br>Members | Total<br>Member<br>Added | Total<br>Members<br>Dropped | Gain/<br>Loss<br>Members |
|-----------|--------------|------------------|------------------------|----------------|--------------------|----------------------|---------------------|--------------------------|-----------------------------|--------------------------|
| 2010-2011 | 0            | 0                | 0                      | 11             | 0                  | 2                    | 4                   | 17                       | -18                         | -1                       |
| 2011-2012 | 0            | 0                | 0                      | 2              | 0                  | 0                    | 1                   | 3                        | -8                          | -5                       |
| 2012-2013 | 0            | 0                | 0                      | 14             | 0                  | 1                    | 0                   | 15                       | -9                          | 6                        |
| 2013-2014 | 0            | 0                | 0                      | 6              | 0                  | 0                    | 0                   | 6                        | -10                         | -4                       |
| 2014-2015 | 0            | 0                | 0                      | 12             | 0                  | 2                    | 2                   | 16                       | -18                         | -2                       |
| Average   | 0            | 0                | 0                      | 9              | 0                  | 1                    | 1                   | 11                       | -13                         | -1                       |